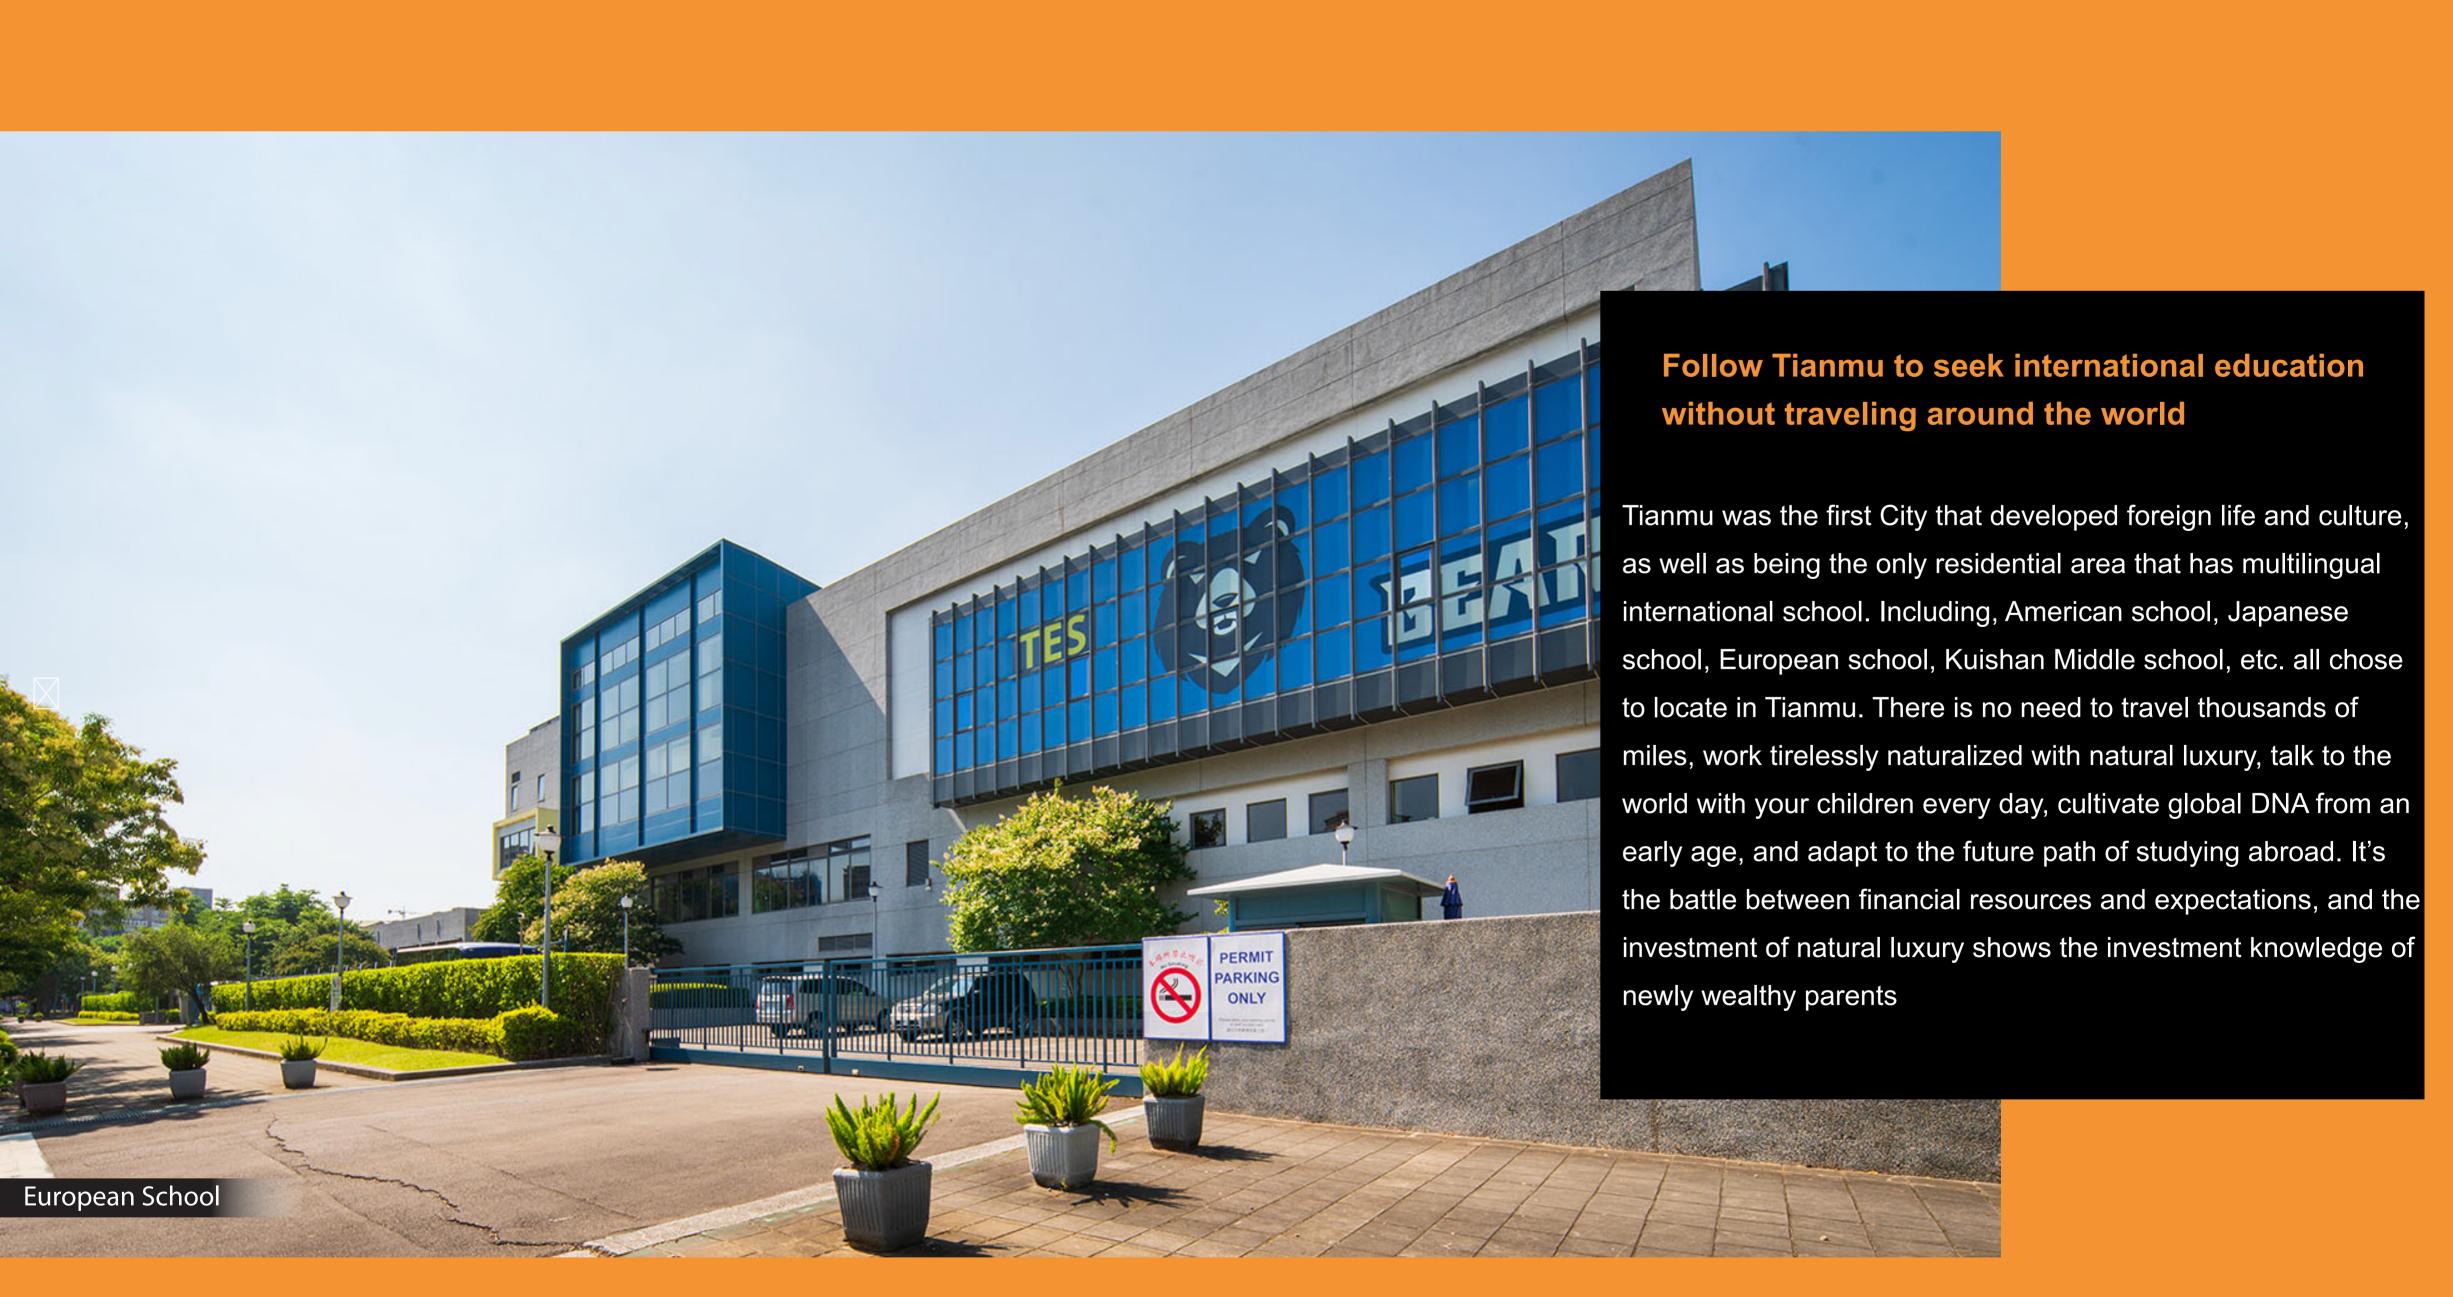

Embassy | Greening | SC steel frame | 1,530 · 2,597 · 4,127 sqft Embassy Zone | Nearby American, Japanese and European schools Nature architecture and micro-forest