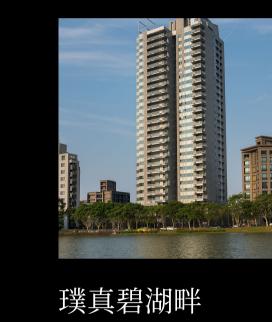

Embassy | Greening | SC steel frame | 1,530 · 2,597 · 4,127 sqft Embassy Zone | Nearby American, Japanese and European schools Nature architecture and micro-forest