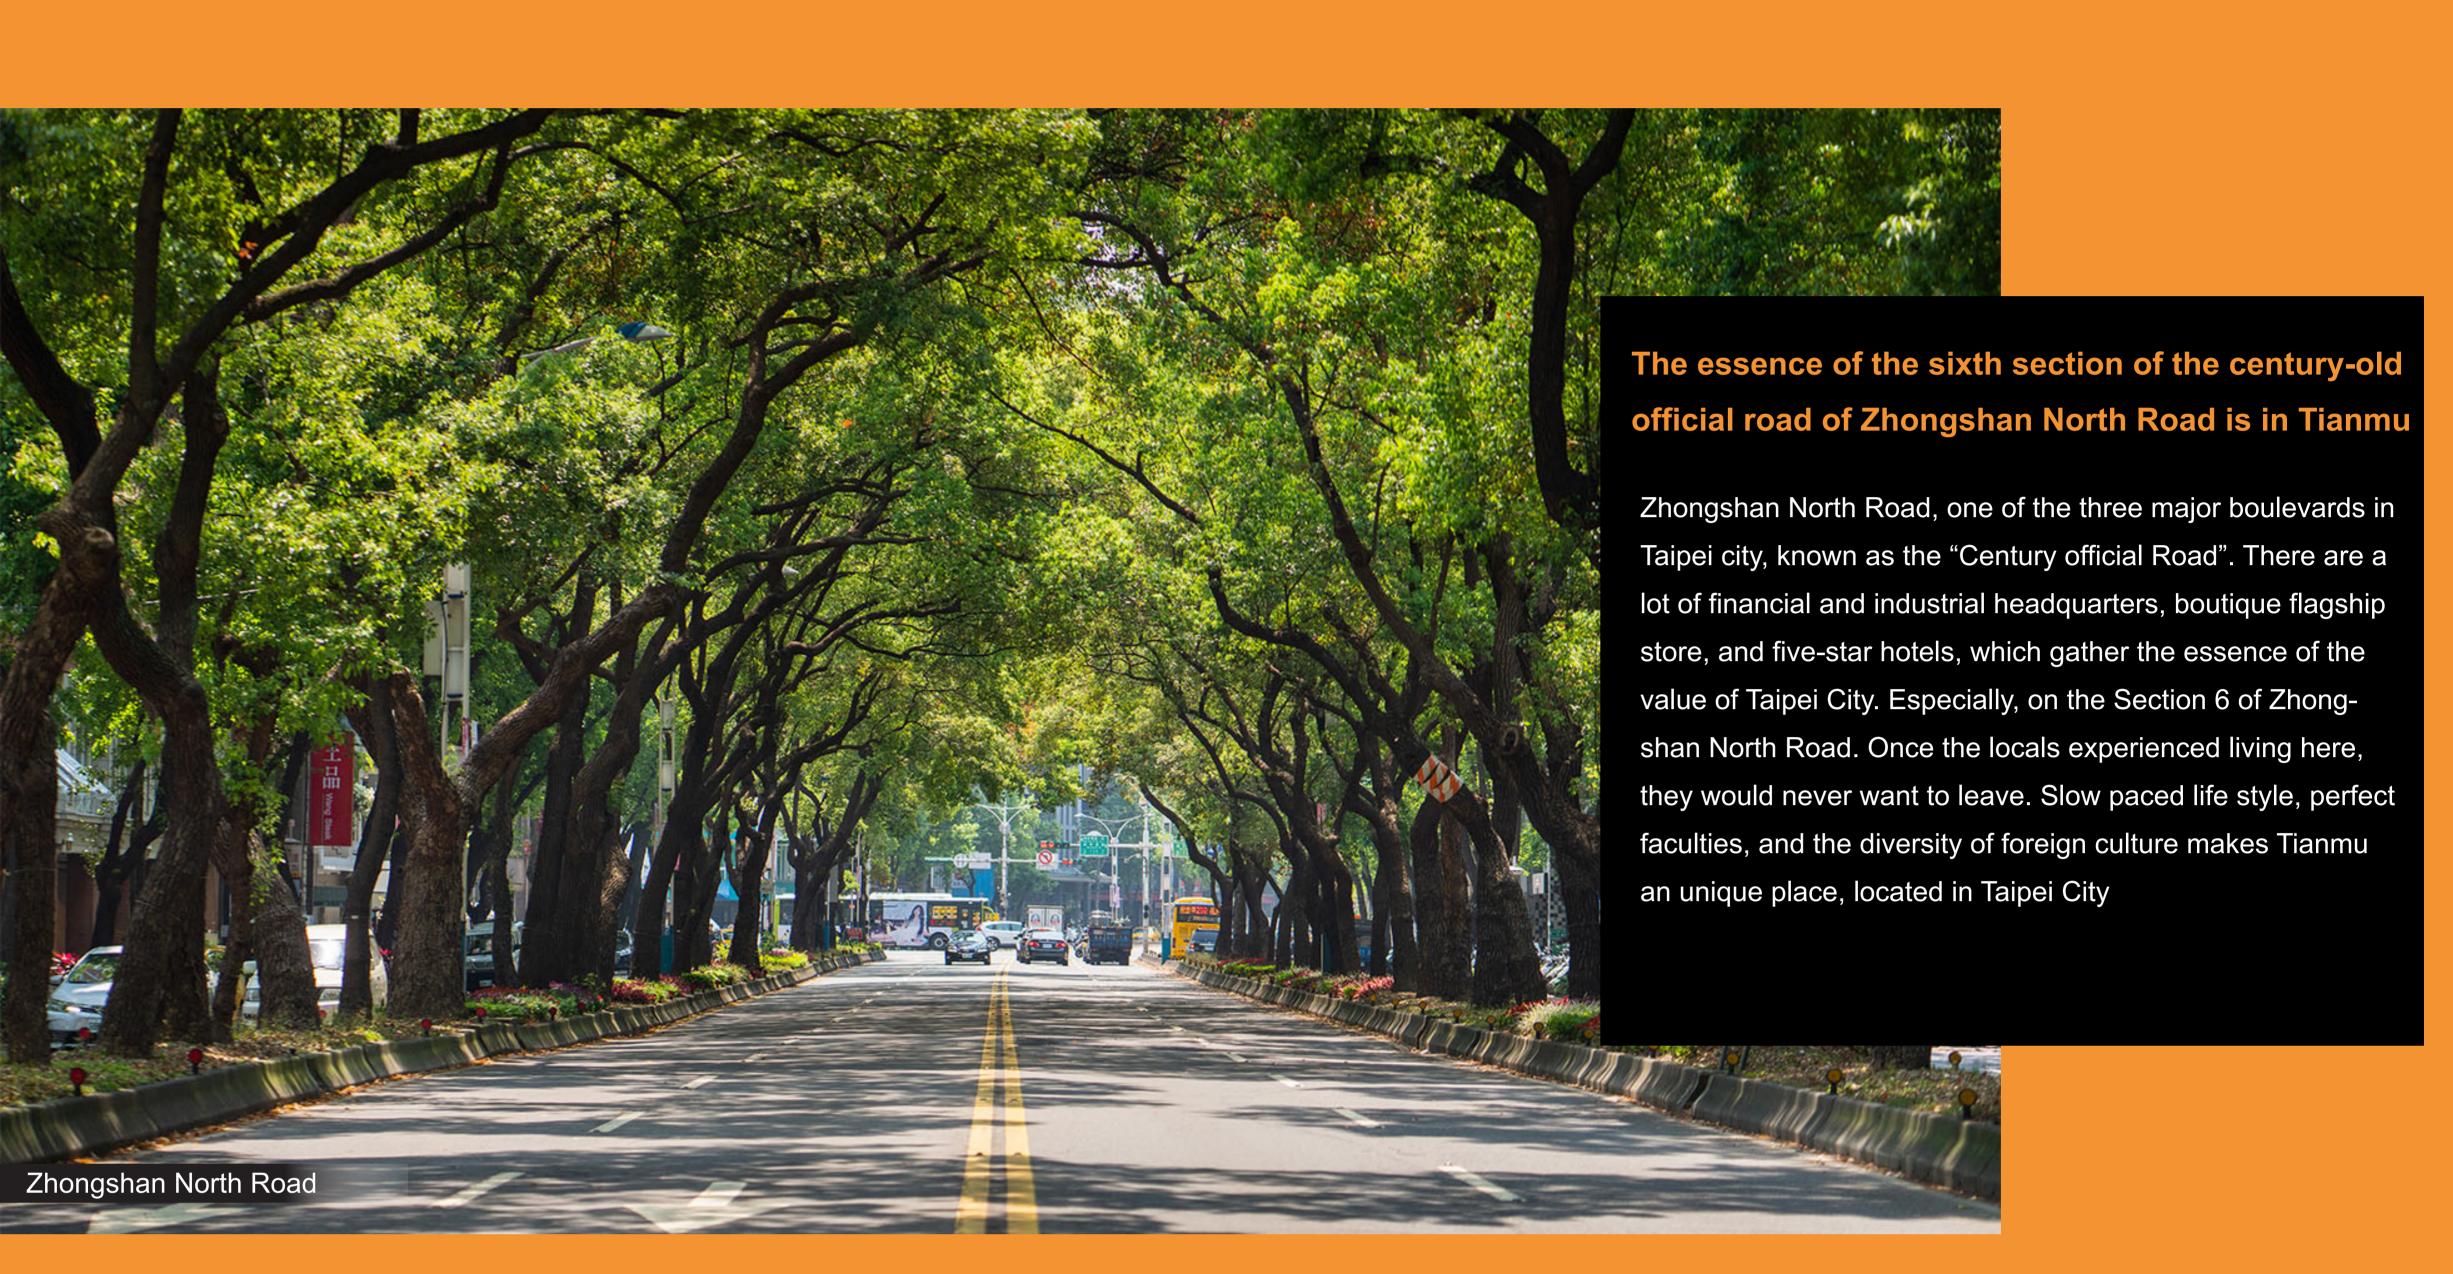

Embassy | Greening | SC steel frame | 1,530 · 2,597 · 4,127 sqft Embassy Zone | Nearby American, Japanese and European schools Nature architecture and micro-forest