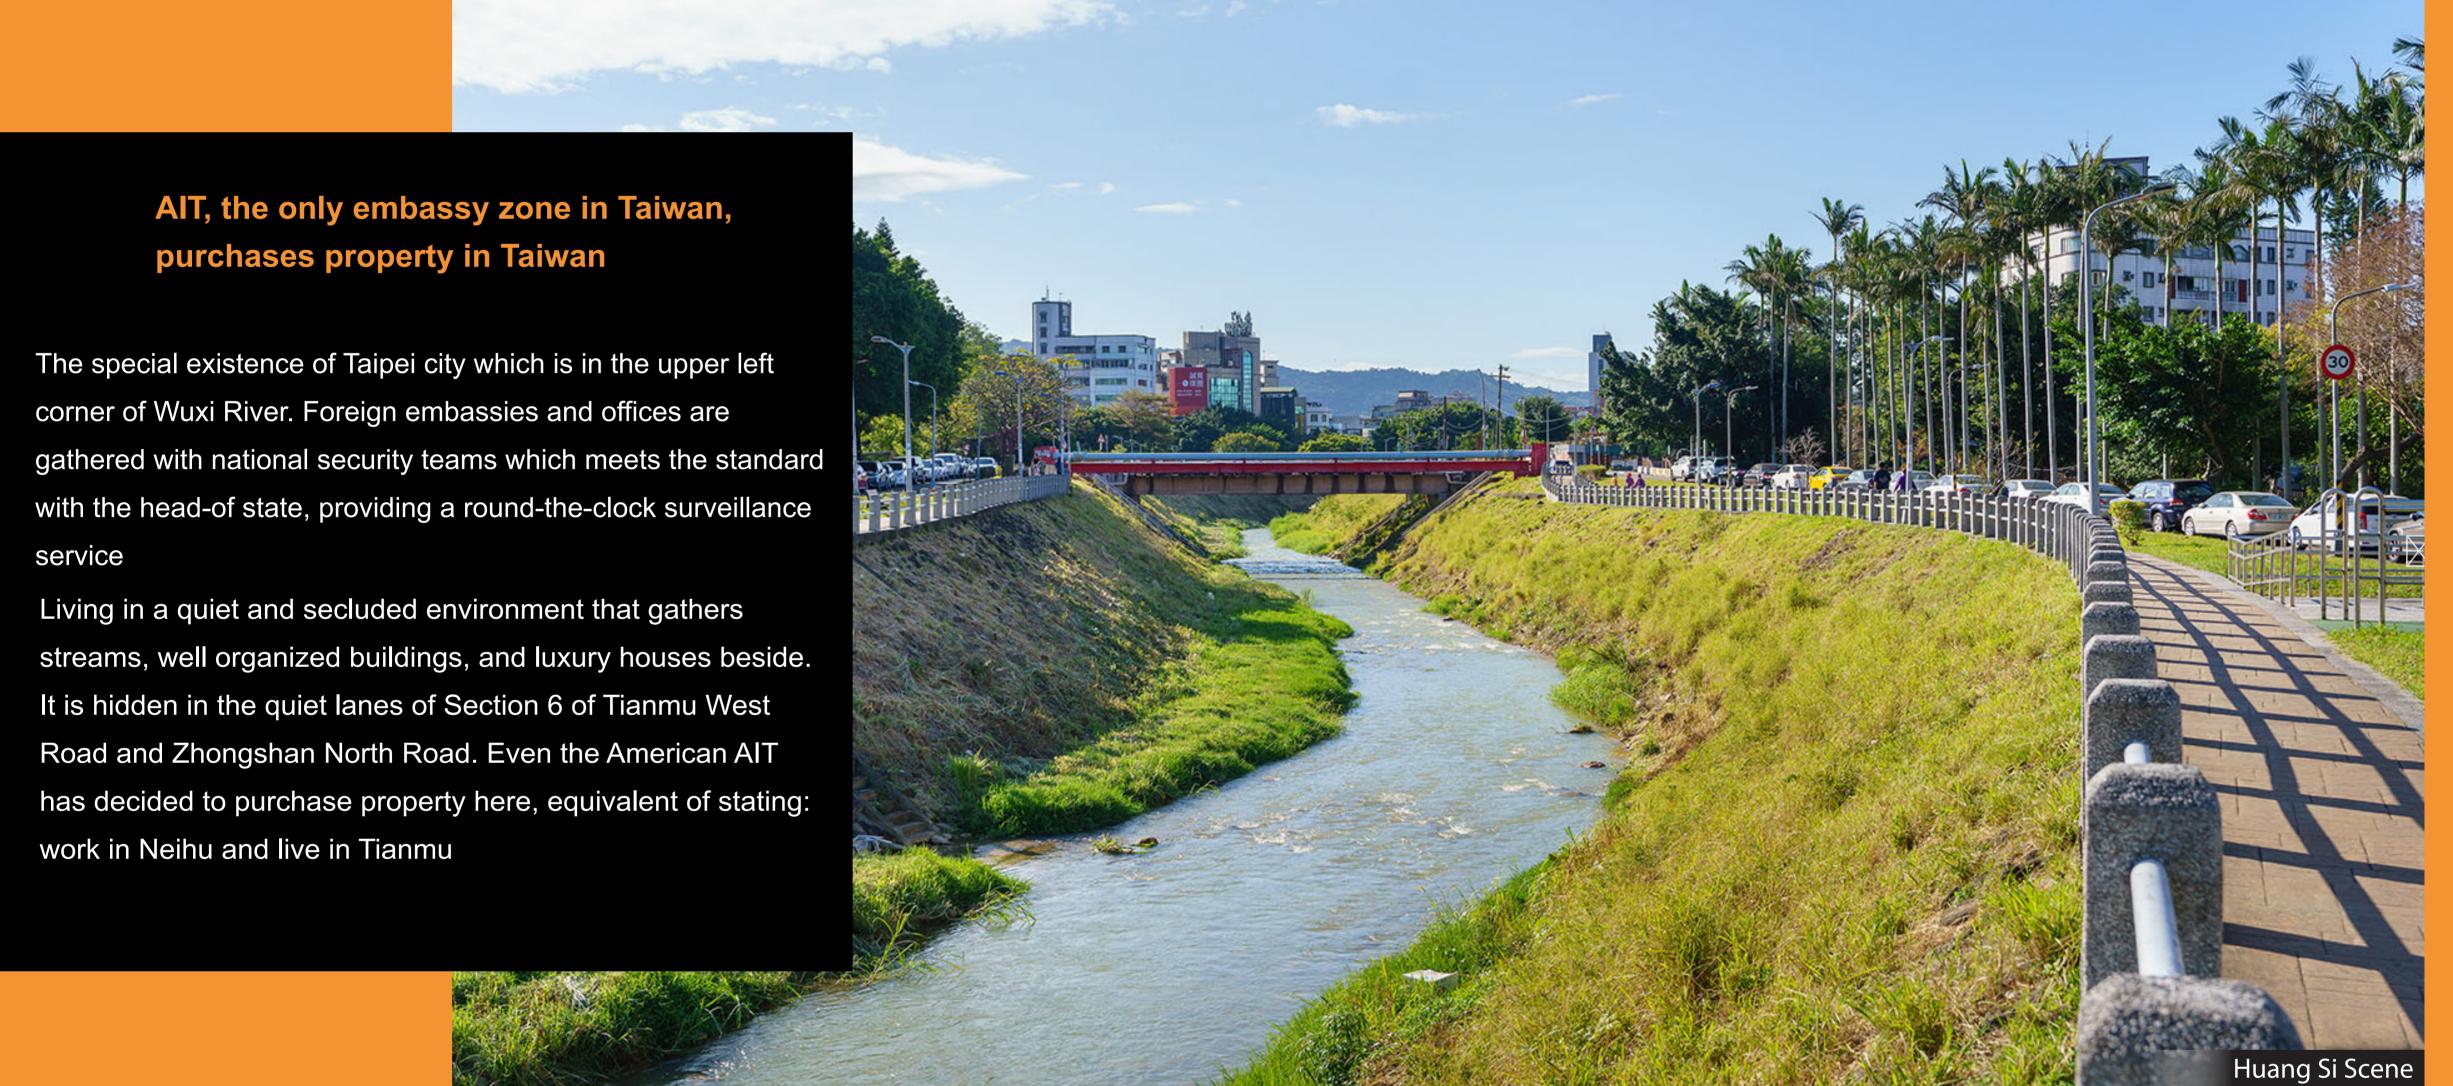

Embassy | Greening | SC steel frame | 1,530 · 2,597 · 4,127 sqft Embassy Zone | Nearby American, Japanese and European schools Nature architecture and micro-forest